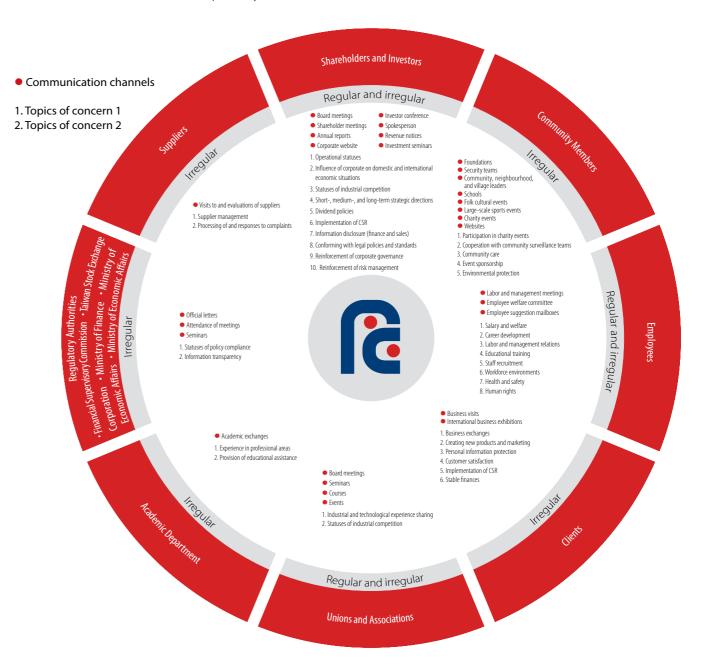

## Communication and Interaction with Stakeholders

The diverse roles of stakeholders and their influence provide us with smoother and more compassionate thinking which can be used to carry out the corporation's operations. At the same time, we actively participate in, listen to, and communicate widely with stakeholders, attempting to find a way to understand their thinking and the subjects they care about, allowing stakeholders to respond to their needs and find solutions through unimpeded communication channels

After identifying and categorizing all stakeholders who may come into contact with or influence any of Far Eastern New Century's business units, we were able to divide our stakeholders into the below eight categories. The table of communication frequencies and the topics they're concerned with is as follows: