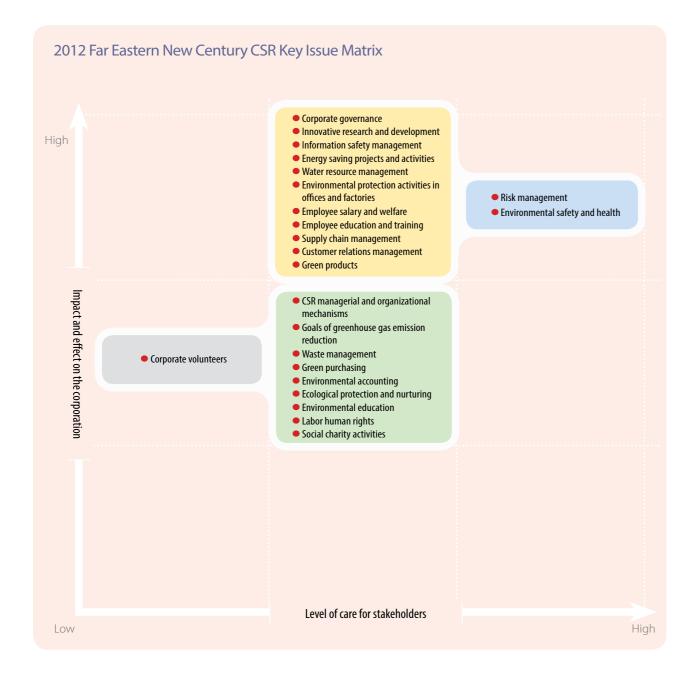

## **CSR Topics**

**Corporate Social Responsibility Management** 

This is Far Eastern New Century's first CSR report. In order to give consideration to the perspectives and needs of a wide range of stakeholders, the report covers all relevant topics and information regarding Far Eastern New Century's CSR activities. At the same time, through internal group discussions, we consider stakeholders' perspectives and conduct key materiality evaluations of related topics.