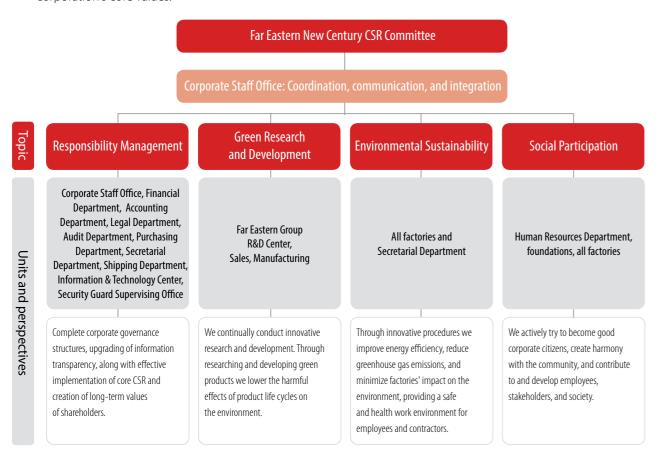

Far Eastern New Century uses its "CSR Committee" as a fundamental platform, dividing the broader topic of CSR into two levels. Through medium- and long-term planning and stratified managerial mechanisms, the policies and activities of each topic are all gradually integrated into the operational systems of every department. The PDCA (plan-do-check-act) cycle is then used to perfect the CSR managerial system, realizing CSR through a holistic investment, setting the corporate standard of "Sincerity, Diligence, Thrift, and Diligence."

| Layer             | Торіс                                                                                                                          |
|-------------------|--------------------------------------------------------------------------------------------------------------------------------|
| Fundamental level | Compliances of legal corporate governance, innovative research and development, information safety management                  |
| Activity level    | Risk management, energy saving and carbon emission reducing, environmental health and safety, green purchasing, social charity |